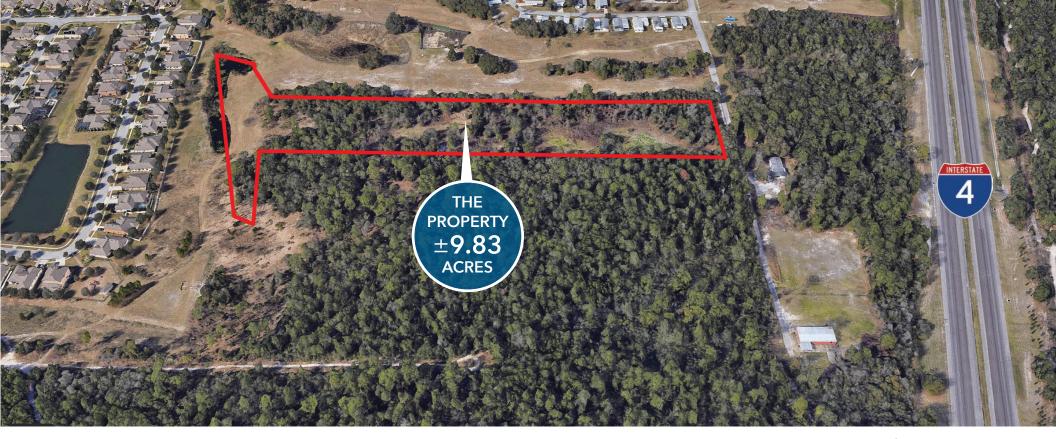

<del>\$1,000,000</del> **\$400,000** 

**COLIN CHOU** COLIN@4ACRE.COM 850.218.1902



### PROPERTY DETAILS

PARCEL SIZE ±9.83 ACRES

SALE PRICE; \$400,000

TYPE: LAND ZONING: MX-2

### **HIGHLIGHTS**

- Zone X Flood Elevation
- MX-2 Zoning
- Located within Orange City
- Wide range of future land use potential

# RESIDENTIAL LAND SITE WITH LOTS OF DEVELOPMENT POTENTIAL

This Property is just under 10 acres, zoned MX-2 within Orange City. Sitting just West of I-4 and to the north of the future planned Beyond the I-4 project, Rhode Island over pass, this property positions itself well for a multitude of different developments to help support the growing Industrial and Retail market of Orange City and Deltona.

OFFERED BY:





COLIN CHOU colin@4acre.com 850.218.1902

# **AERIAL PHOTO**





## **POINTS OF INTEREST**





### **LOCATION MAP**







4 Acre Commercial Real Est