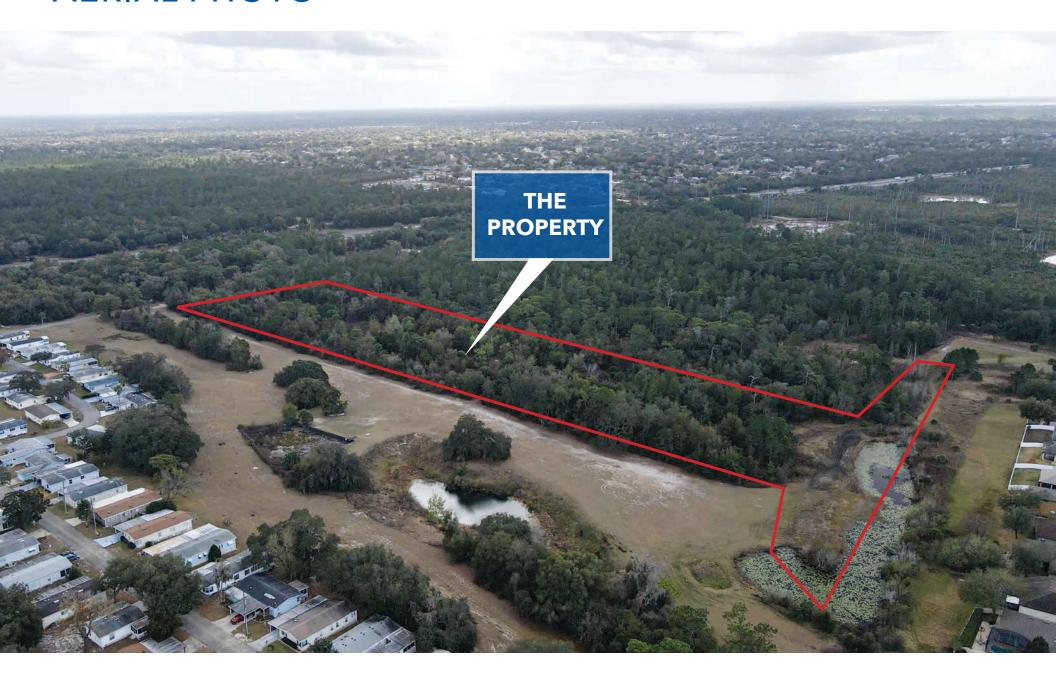

<del>\$1,000,000</del> **\$400,000** 

**COLIN CHOU** COLIN@4ACRE.COM 850.218.1902



### PROPERTY DETAILS

PARCEL SIZE ±9.83 ACRES

SALE PRICE; \$400,000

TYPE: LAND ZONING: MX-2

### **HIGHLIGHTS**

- Zone X Flood Elevation
- MX-2 Zoning
- Located within Orange City
- Wide range of future land use potential

# RESIDENTIAL LAND SITE WITH LOTS OF DEVELOPMENT POTENTIAL

This Property is just under 10 acres, zoned MX-2 within Orange City. Sitting just West of I-4 and to the north of the future planned Beyond the I-4 project, Rhode Island over pass, this property positions itself well for a multitude of different developments to help support the growing Industrial and Retail market of Orange City and Deltona.

OFFERED BY:





COLIN CHOU colin@4acre.com 850.218.1902

# **AERIAL PHOTO**





## **POINTS OF INTEREST**





### **LOCATION MAP**







4 Acre Commercial Real Estate (4 Acre) does not represent or warranty the accuracy of the information contained herein. Such information has been given to 4 Acre by the owner of the property or obtained from other sources deemed reliable. 4 Acre has no reason to doubt its accuracy, but does not guarantee it. The reviewer(s) of this document is encouraged to perform their own research for their own purposes to verify the dependability of the information being reviewed. All information should be verified by reviewer(s) prior to purchase or lease. Unless otherwise noted, the property is being offered as-is, where is, with all faults. This information represents the propriety work product of 4 Acre Realty, LLC and may not be copied