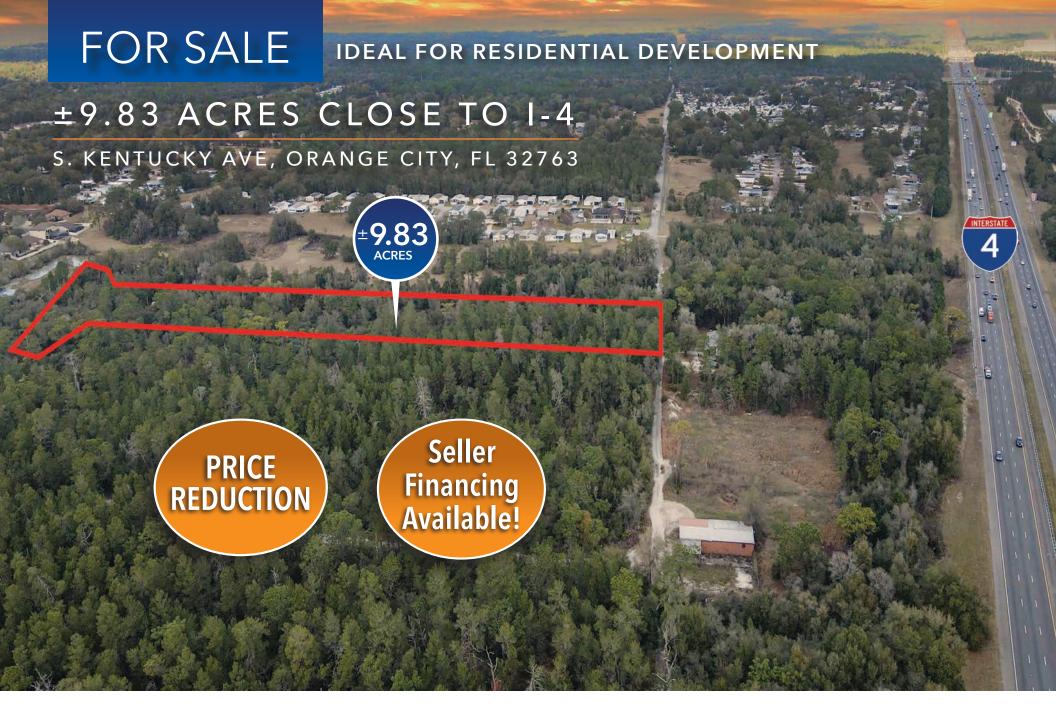

### PROPERTY DETAILS

PARCEL SIZE ±9.83 ACRES

SALE PRICE; \$400,000

TYPE: LAND ZONING: MX-2

# RESIDENTIAL LAND SITE WITH LOTS OF DEVELOPMENT POTENTIAL

This Property is just under 10 acres, zoned MX-2 within Orange City. Sitting just West of I-4 and to the north of the future planned Beyond the I-4 project, Rhode Island over pass, this property positions itself well for a multitude of different developments to help support the growing Industrial and Retail market of Orange City and Deltona.