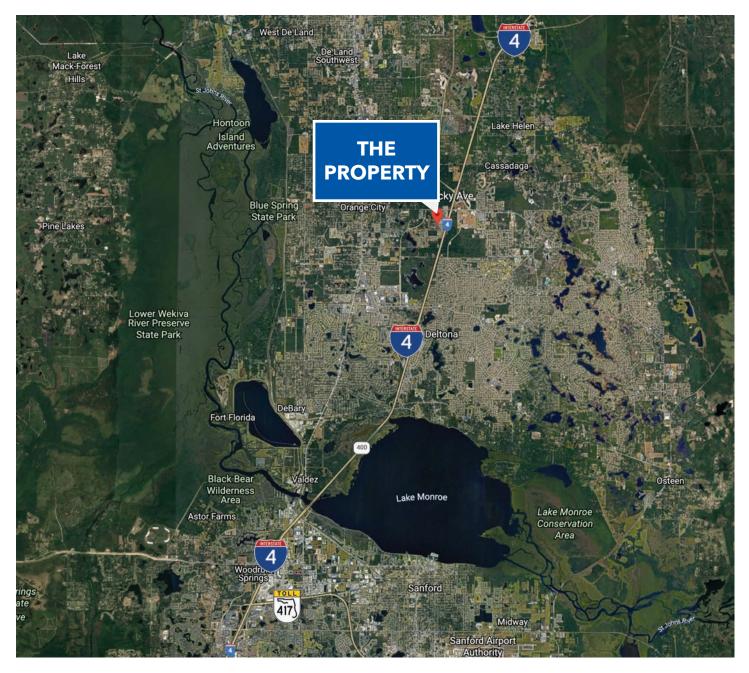

### **LOCATION MAP**

4 Acre Commercial Real Estate (4 Acre) does not represent or warranty the accuracy of the information contained herein. Such information has been given to 4 Acre by the owner of the property or obtained from other sources deemed reliable. 4 Acre has no reason to doubt its accuracy, but does not guarantee it. The reviewer(s) of this document is encouraged to perform their own research for their own purposes to verify the dependability of the information being reviewed. All information should be verified by reviewer(s) prior to purchase or lease. Unless otherwise noted, the property is being offered as-is, where is, with all faults. This information represents the propriety work product of 4 Acre Realty, LLC and may not be copied, reproduced, modified, distributed, published, transmitted, or otherwise disclosed without the express written consent of 4 Acre Realty, LLC.

# RESIDENTIAL LAND SITE WITH LOTS OF DEVELOPMENT POTENTIAL

This Property is just under 10 acres, zoned MX-2 within Orange City. Sitting just West of I-4 and to the north of the future planned Beyond the I-4 project, Rhode Island over pass, this property positions itself well for a multitude of different developments to help support the growing Industrial and Retail market of Orange City and Deltona.